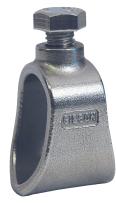

# STAINLESS STEEL GROUNDING ROD CLAMPS

## APPLICATION

- · Provide a means of connecting ground wire to a ground rod/electrode connector
- Set screw provided with ground rod clamp helps tighten connection for better conduction
- Manufactured in stainless steel to help prevent corrosion
- · Can be installed using ordinary hand tools and require little maintenance or repair
- · Provided in a bright, polished finish that does not require touch up or painting