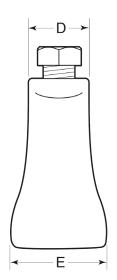

| Part   | Rod     | Weight/    | Dimension (in.) |      |      |      |      |
|--------|---------|------------|-----------------|------|------|------|------|
| Number | Size    | 100 (lbs.) | Α               | В    | C `  | Ď    | E    |
| GRC625 | 5⁄8 in. | 13         | 0.96            | 1.38 | 0.66 | 0.63 | 0.69 |
| GRC75  | ¾ in.   | 14         | 1.10            | 1.50 | 0.77 | 0.62 | 0.88 |
| GRC100 | 1 in.   | 45         | 1.45            | 2.38 | 1.05 | 0.94 | 1.63 |