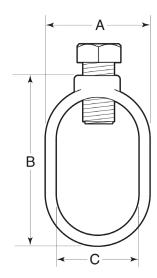

| Part   | Rod     | Weight/    | Dimension (in.) |      |      |      |      |
|--------|---------|------------|-----------------|------|------|------|------|
| Number | Size    | 100 (lbs.) | Α               | В    | C `  | Ď    | E    |
| GRC625 | 5⁄8 in. | 13         | 0.96            | 1.38 | 0.66 | 0.63 | 0.69 |
| GRC75  | ¾ in.   | 14         | 1.10            | 1.50 | 0.77 | 0.62 | 0.88 |
| GRC100 | 1 in.   | 45         | 1.45            | 2.38 | 1.05 | 0.94 | 1.63 |