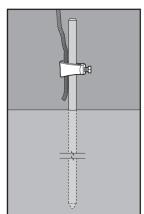

## APPLICATION

- · Provide a means of connecting ground wire to a ground rod/electrode connector
- Set screw provided with ground rod clamp helps tighten connection for better conduction
- Manufactured in stainless steel to help prevent corrosion
- · Can be installed using ordinary hand tools and require little maintenance or repair
- · Provided in a bright, polished finish that does not require touch up or painting